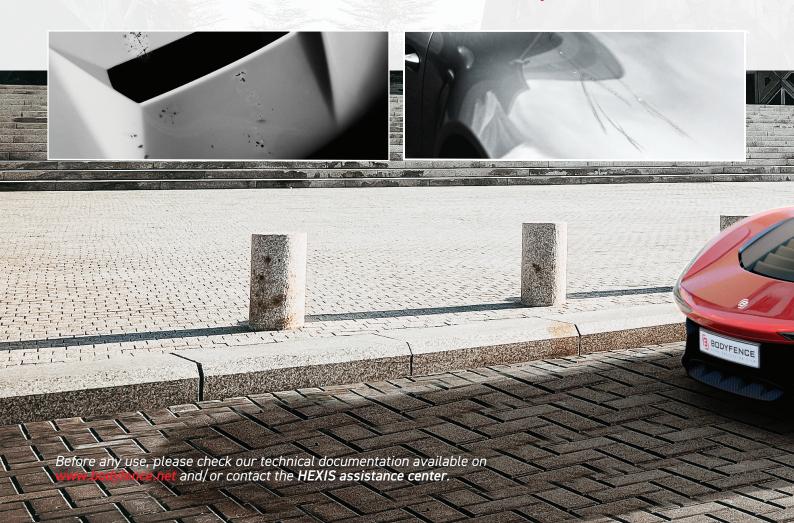

When a scratch damages your paintwork, the **BODYFENCE** protective film will regenerate itself with the heat of the sun or with hot water.

Scratches appear on the bodywork when using automatic car washes with rollers or brushes, when rubbing against shrubs by the roadside, when the vehicle is used regularly or in the event of vandalism.

All these scratches will disappear from the **BODYFENCE** protection film at room temperature or through a heat source (sun, simply rinsing with hot water). Your original paintwork is preserved...

Just like the first day!