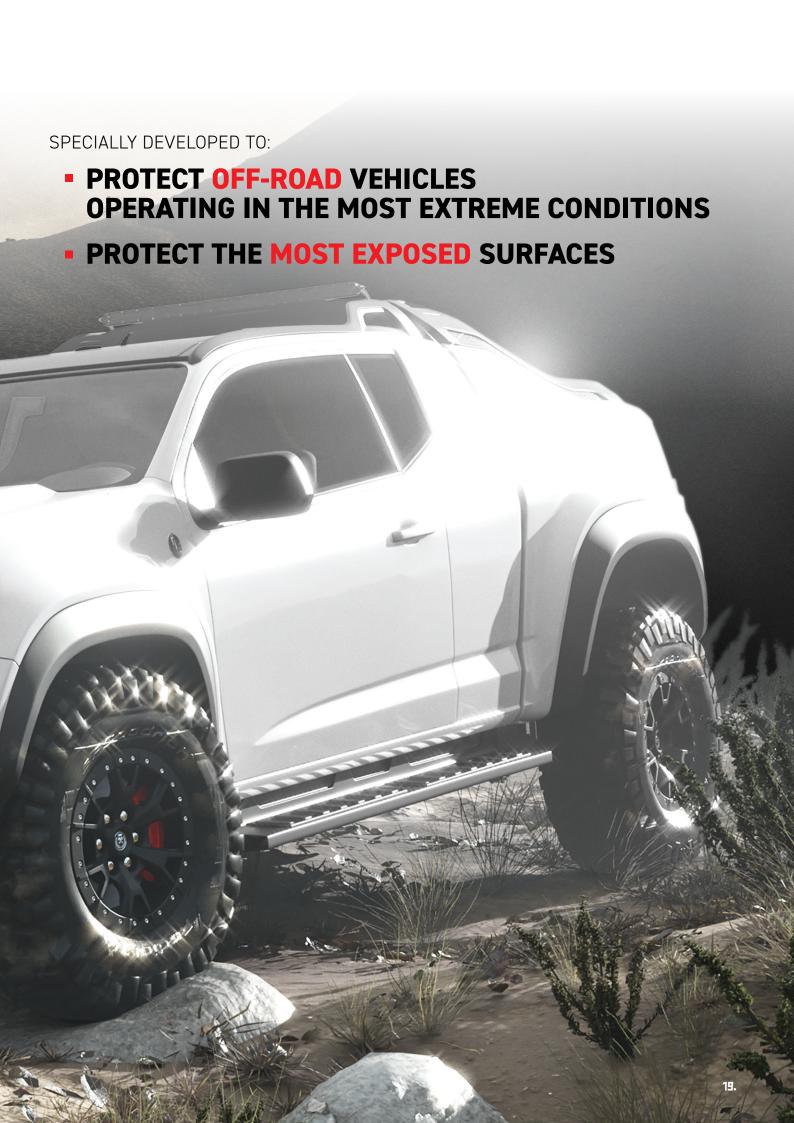

# DFENCEXTRM

DRIVE SAFELY OFF THE BEATEN TRACK!

PASSENGER SPACE (DASHBOARD, HANDLE ETC.)

| Thinner but just as strong |

| Suitable for touch screen |

130µm

**Gloss** finish

Available in:

1520mm