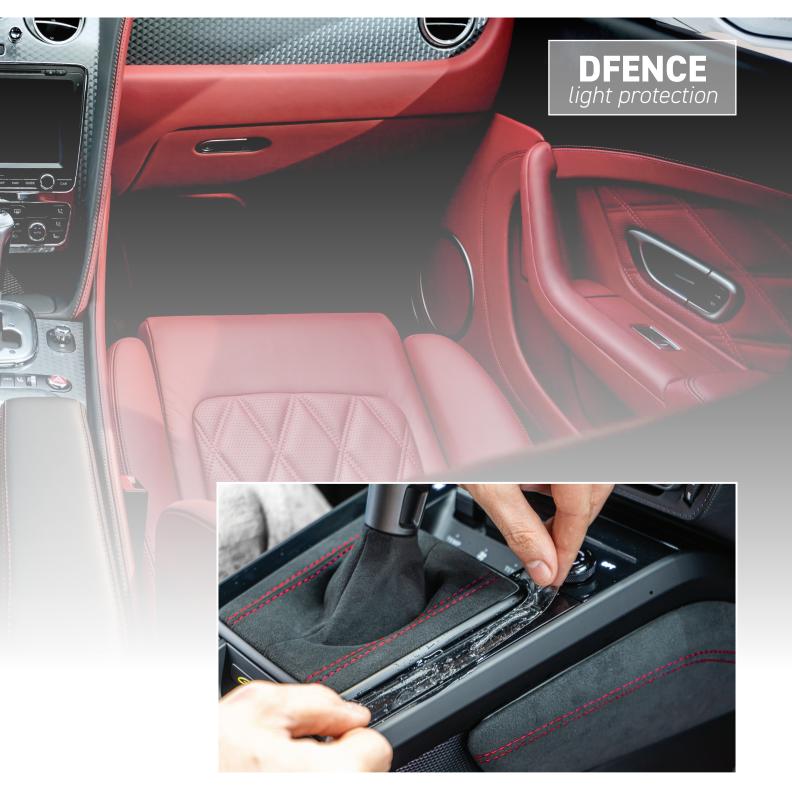

# DFENCEXTRM

DRIVE SAFELY OFF THE BEATEN TRACK!

PASSENGER SPACE (DASHBOARD, HANDLE ETC.)

| Thinner but just as strong |

| Suitable for touch screen |

130µm

**Gloss** finish

Available in: