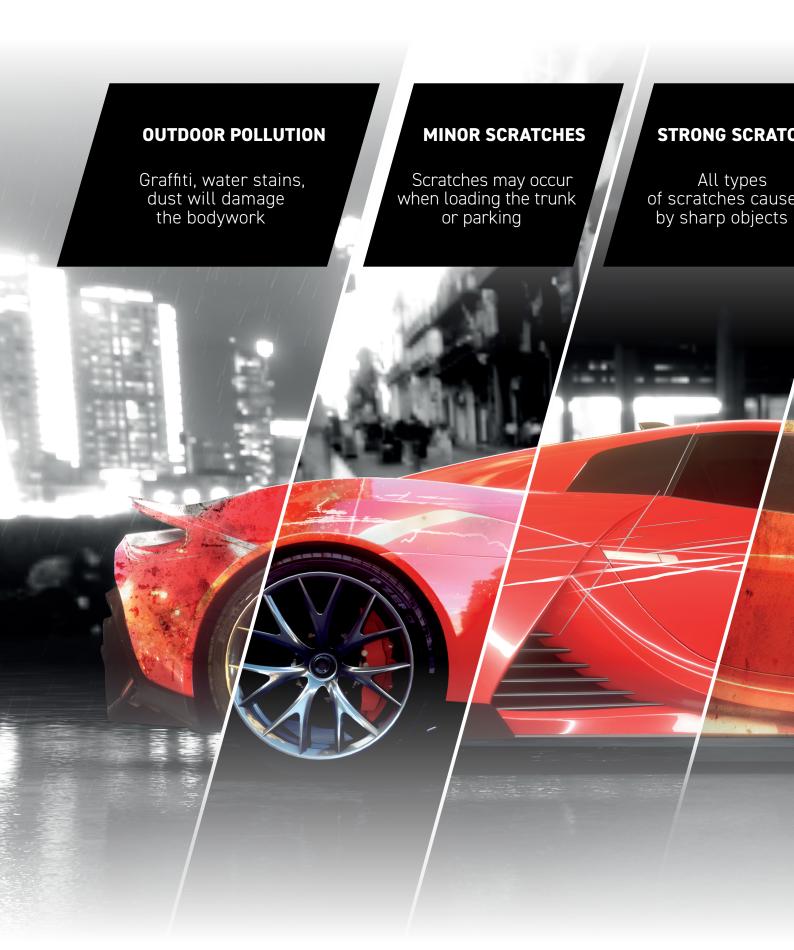

When a scratch damages your paintwork, the **BODYFENCE** protective film will regenerate itself with the heat of the sun or with hot water.

Scratches appear on the bodywork when using automatic car washes with rollers or brushes, when rubbing against shrubs by the roadside, when the vehicle is used regularly or in the event of vandalism.

All these scratches will disappear from the **BODYFENCE** protection film at room temperature or through a heat source (sun, simply rinsing with hot water). Your original paintwork is preserved...

Just like the first day!