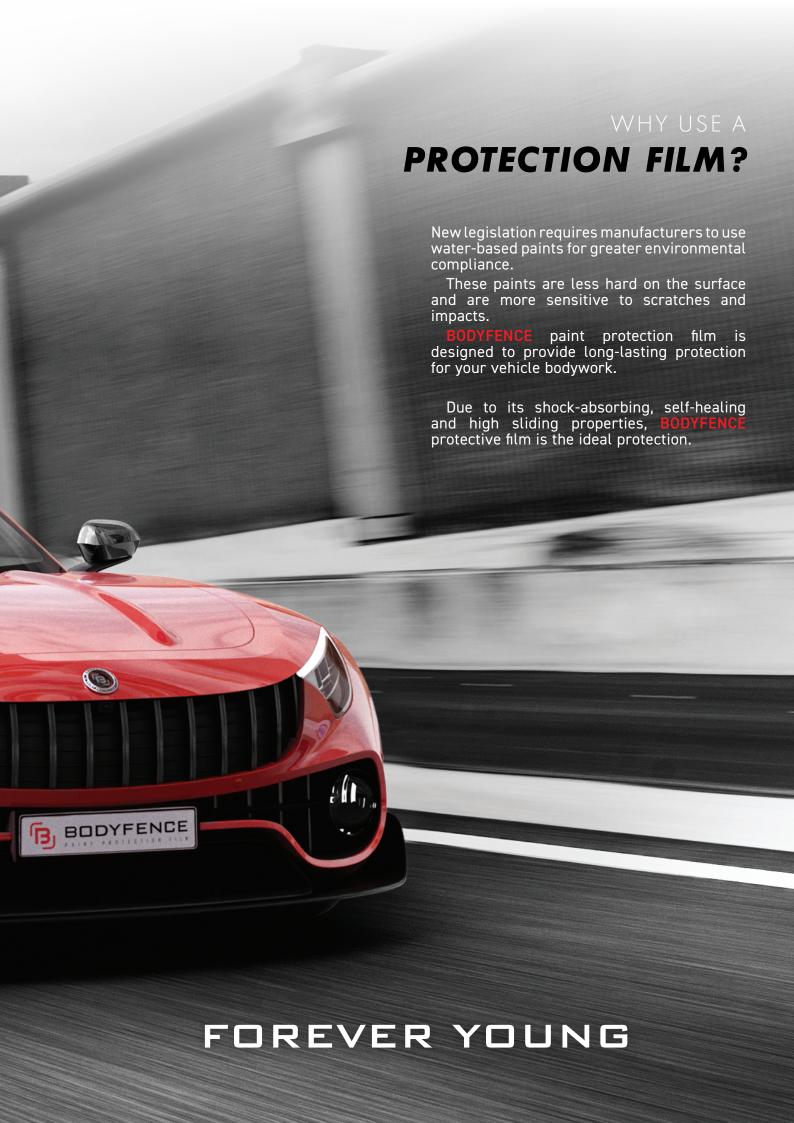

#### THE ADVANTAGES OF THE

#### **BODYFENCE FILM RANGE**

Whatever the season, the roads are sometimes loaded with gravels, that can become projectiles and damage the bodywork of your vehicle.

Who has never kept his distance from the vehicle in front in order to avoid damage to his vehicle?

When a scratch damages your paintwork, the **BODYFENCE** protective film will regenerate itself with the heat of the sun or with hot water.

Scratches appear on the bodywork when using automatic car washes with rollers or brushes, when rubbing against shrubs by the roadside, when the vehicle is used regularly or in the event of vandalism.

All these scratches will disappear from the **BODYFENCE** protection film at room temperature or through a heat source (sun, simply rinsing with hot water). Your original paintwork is preserved...

Just like the first day!