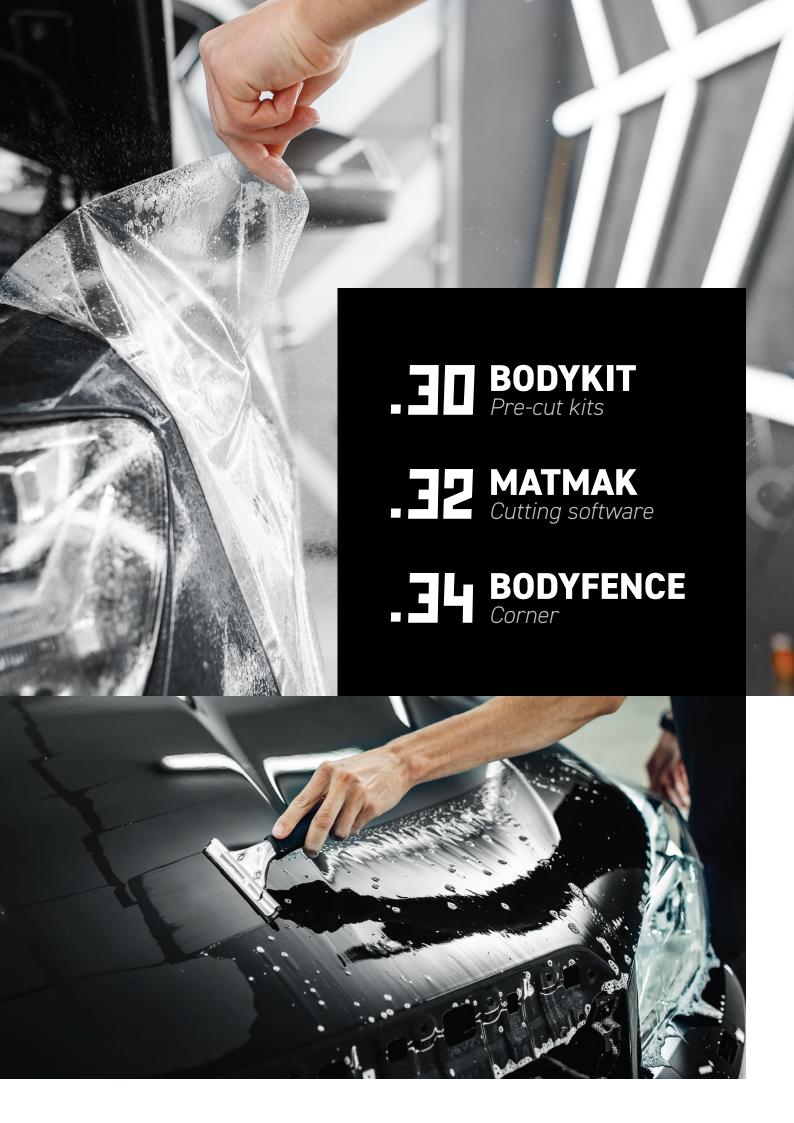

# BODYKIT PROTECTING YOUR VEHICLE HAS NEVER BEEN SO EASY!

« HEXIS create the most effective solution to protect a vehicle from external aggressions.
BODYKIT are pre-cut kits that fit precisely on the bodywork. »

#### MANAGE YOUR BUDGET

- 1 vehicle = 1 kit
- We will produce the BODYKIT for you

You only buy as much material as you need for that specific project

#### **BOOST YOUR PRODUCTIVITY**

- The installation of the BODYKIT is quick and straightforward
- No DTP, No press proof
- Increase overall productivity and reduce installation time by 25%

You will save time on every job.

#### IMPROVE YOUR CUSTOMER SATISFACTION RATINGS

The BODYKIT fits perfectly to the different shapes of the bodywork

The final result is guaranteed (without flaws) and always consistent.

#### STAY CONFIDENT

Your BODYKIT is ready for installation

No manual measurements, no wasted material, and no cutting on the bodywork.

#### | The package |

ADVANCED PRE

ECUT SOLUTION