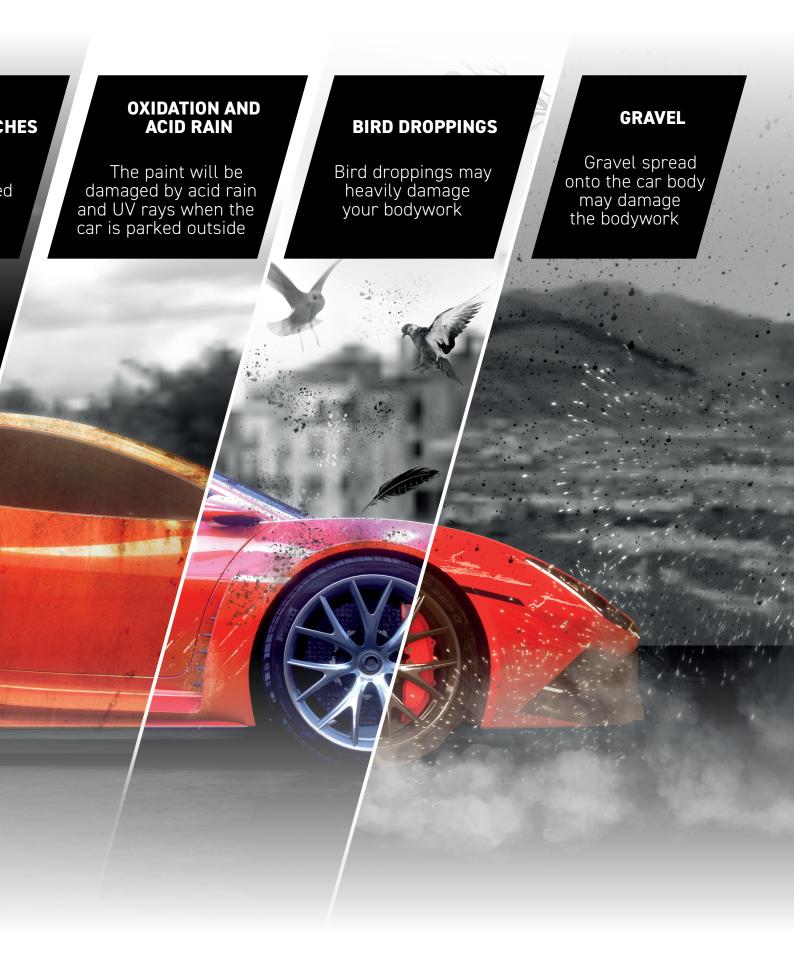

When a scratch damages your paintwork, the **BODYFENCE** protective film will regenerate itself with the heat of the sun or with hot water.

Scratches appear on the bodywork when using automatic car washes with rollers or brushes, when rubbing against shrubs by the roadside, when the vehicle is used regularly or in the event of vandalism.

All these scratches will disappear from the **BODYFENCE** protection film at room temperature or through a heat source (sun, simply rinsing with hot water). Your original paintwork is preserved...

Just like the first day!