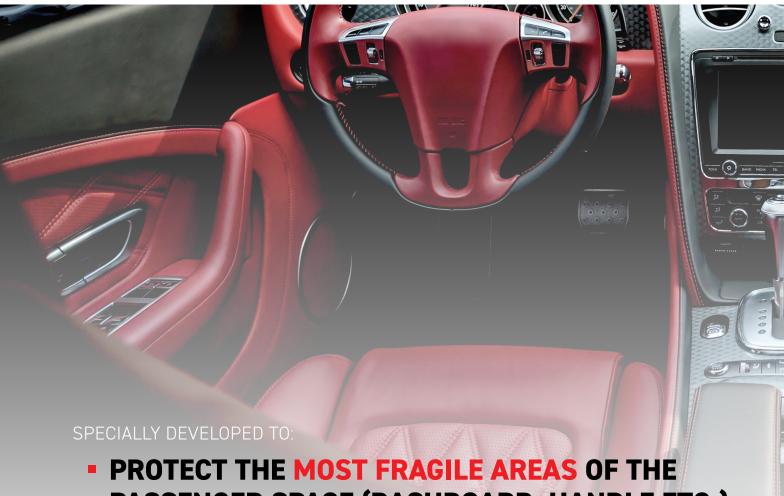

# DFENCEXTRM

DRIVE SAFELY OFF THE BEATEN TRACK!

PASSENGER SPACE (DASHBOARD, HANDLE ETC.)

| Thinner but just as strong |

| Suitable for touch screen |

130µm

**Gloss** finish

Available in: