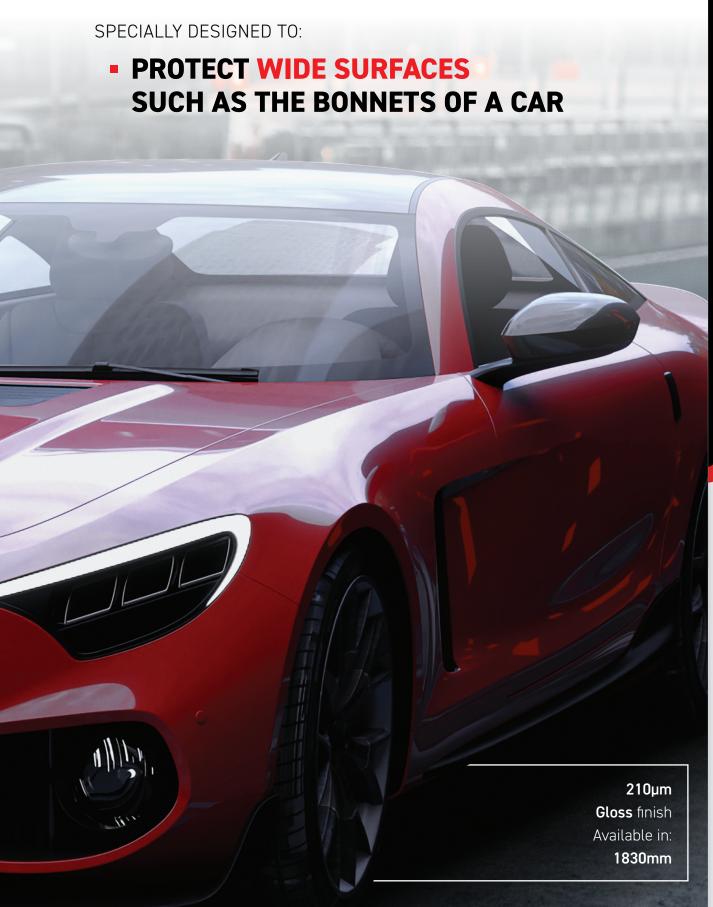

TO A SECOND SKIN!

TECHNOLOGY

PHENOMENAL AND REVOLUTIONARY

Immediate self-healing: incredible ability to self-heal
Increased resistance to hydrocarbon stains
Improved hydrophobic effect
High-gloss finish / Enhanced «deep» effect
High durabīlity / FOR LIFE WARRANTY\*







### ASK FOR MAXIMUM PROTECTION AND FASTER INSTALLATION!

With its new ultra-soft PU, BODYXFAST is the easiest and fastest to install PPF film on the market.

Guaranteed time savings during installation



# **BODY FENCE**

THE PERFECT PRODUCT TO PROTECT
EVEN THE MOST LIGHT-COLOURED CAR BODYWORK



 GIVE CAR BODYWORK MAXIMUM RESISTANCE TO EVERYDAY SOILING

**Perfect clarity** that does not alter the light-coloured finish of your bodywork.



# BFWIDE

THE PROTECTION FILM WITHOUT LIMITS!



**BF**distinctive protection



# BFBLACK PROTECTION!

.16



# BFBLACKM

TECHNOLOGY

Whether it is to cover a roof or for a full wrap, our black protection films combine the aesthetics of a deep black with the protection of our **BODYFENCE** range.

180µm Matt Black opaque finish Available in: 1520mm

# DFENCEXTRM

DRIVE SAFELY OFF THE BEATEN TRACK!











PASSENGER SPACE (DASHBOARD, HANDLE ETC.)

| Thinner but just as strong |

| Suitable for touch screen |

130µm

**Gloss** finish

Available in:

1520mm







### FOR COLOURFUL, HIGH-PERFORMANCE PROTECTION!

Always at the cutting edge of technology, our teams are developing a **new range of colour PPF for 2023.** 

Special feature: dry application for a guaranteed full wrap!

# CANDYFENCE tinted protection



Follow the **BODYFENCE** news and look out for...

Th