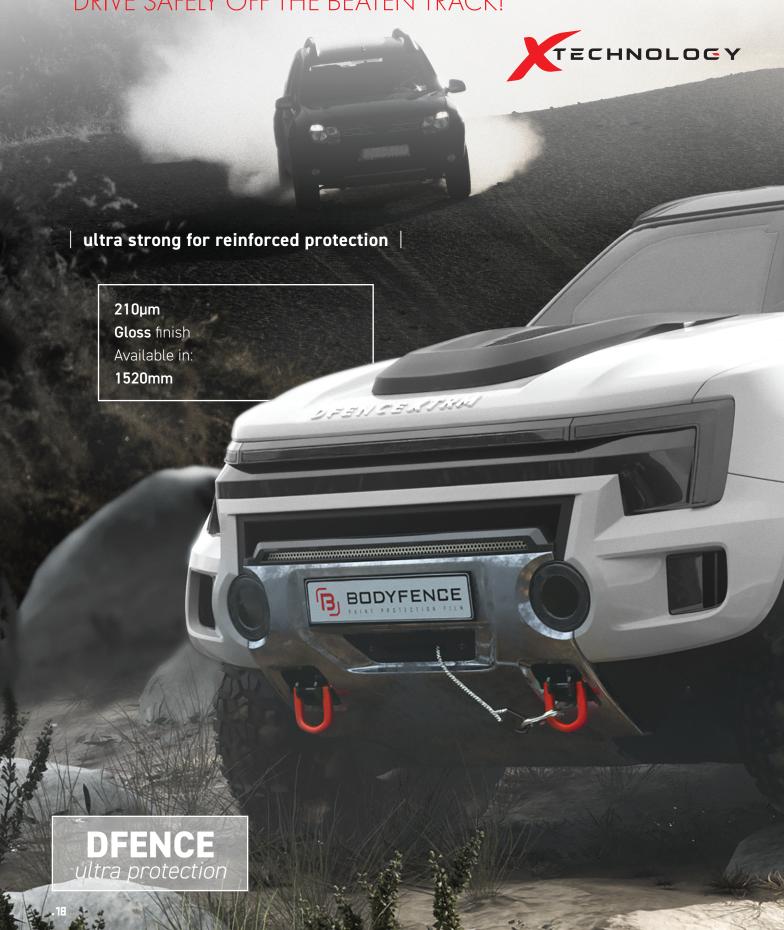

# DFENCEXTRM

DRIVE SAFELY OFF THE BEATEN TRACK!

PASSENGER SPACE (DASHBOARD, HANDLE ETC.)

| Thinner but just as strong |

| Suitable for touch screen |

130µm

**Gloss** finish

Available in:

1520mm