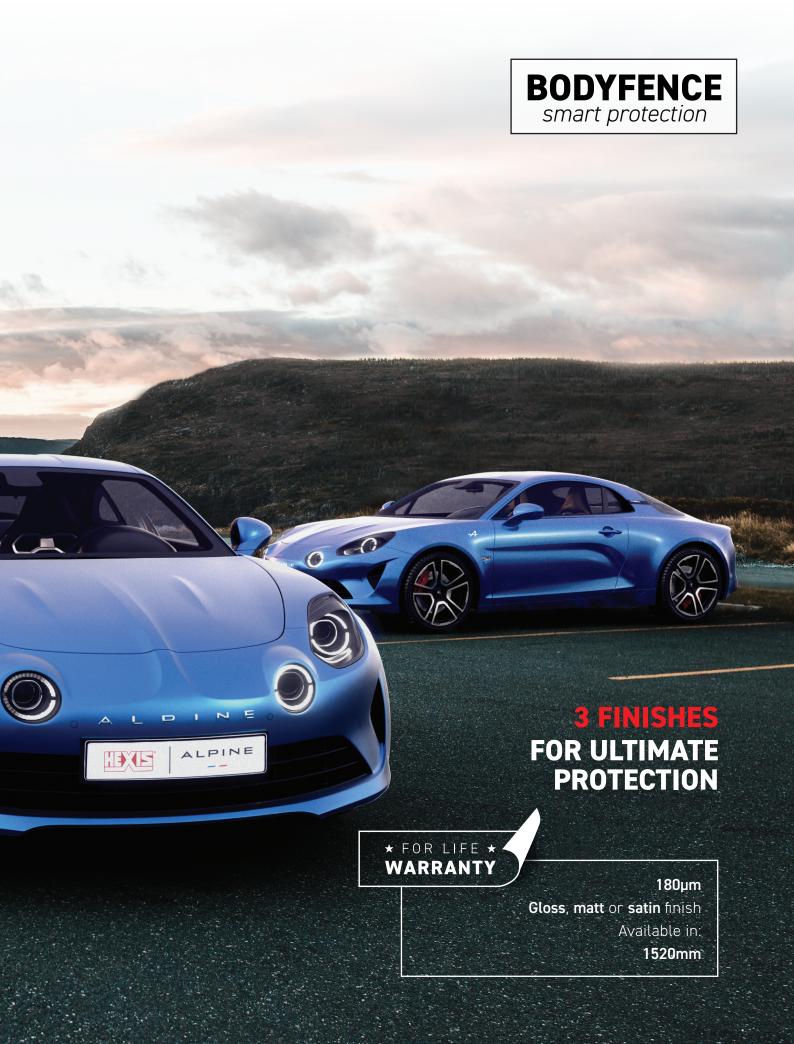

The protective films in the **BODYFENCE** range are perfectly clear films: they protect the bodywork without altering its appearance. These films are available in gloss, matt or satin finish.

The matte and satin versions will allow you to protect matt paintwork or to change the appearance of your bodywork.