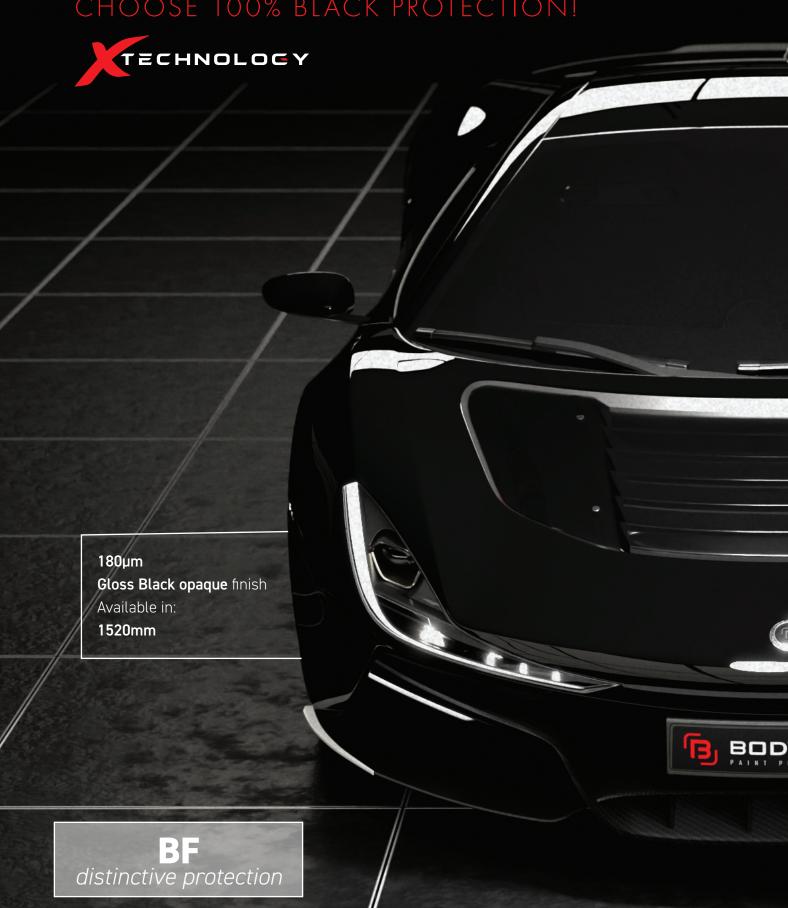

# BFBLACK PROTECTION!

.16

# BFBLACKM

TECHNOLOGY

Whether it is to cover a roof or for a full wrap, our black protection films combine the aesthetics of a deep black with the protection of our **BODYFENCE** range.

180µm Matt Black opaque finish Available in: 1520mm