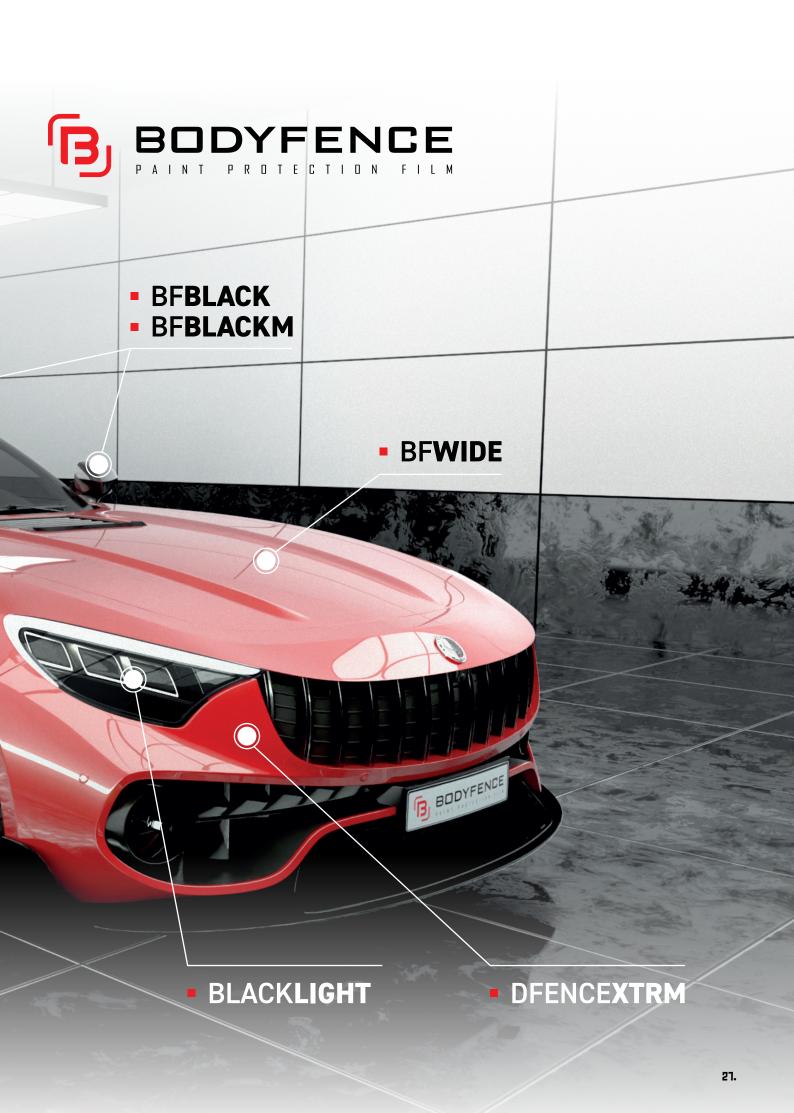

# BFWIDE

THE PROTECTION FILM WITHOUT LIMITS!

**BF**distinctive protection

# BFBLACK PROTECTION!

.16

# BFBLACKM

TECHNOLOGY

Whether it is to cover a roof or for a full wrap, our black protection films combine the aesthetics of a deep black with the protection of our **BODYFENCE** range.

180µm Matt Black opaque finish Available in: 1520mm

# DFENCEXTRM

DRIVE SAFELY OFF THE BEATEN TRACK!

PASSENGER SPACE (DASHBOARD, HANDLE ETC.)

| Thinner but just as strong |

| Suitable for touch screen |

130µm

**Gloss** finish

Available in: